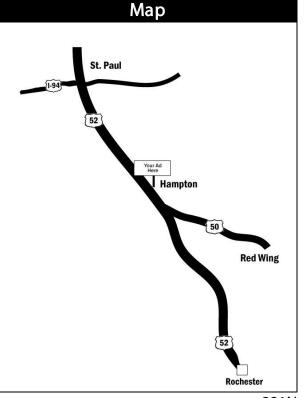

## Location

US Hwy 52 Hampton Mile marker 106.27

#### Read

Reaching Southbound Traffic

#### Size

10' h x 30' w Illuminated

### **Traffic Count**

27,500 daily



This is the only illuminated billboard in Hampton

| Rate Information |                |              |
|------------------|----------------|--------------|
| TERM             | MONTHLY RENTAL | * PRODUCTION |
| Monthly          | \$675          | \$1000       |

\*One time Production charge includes state of the art computer generated design - full 4 color artwork, professional production and installation

# **Supreme Outdoor Advertising**

**Dave Helder** 

17595 Kenwood Trail, ste #150 LAKEVILLE, MN 55044

(507) 351-6789

DaveHelder@SupremeOutdoor.com