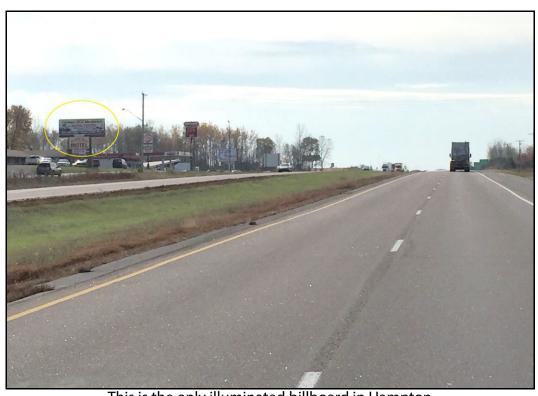

## Location

US Hwy 52 Hampton Mile marker 106.27

#### Read

Reaching Southbound Traffic

#### Size

10' h x 30' w Illuminated

### **Traffic Count**

27,500 daily

This is the only illuminated billboard in Hampton

| Rate Information |                |              |
|------------------|----------------|--------------|
| TERM             | MONTHLY RENTAL | * PRODUCTION |
| Monthly          | \$675          | \$1000       |